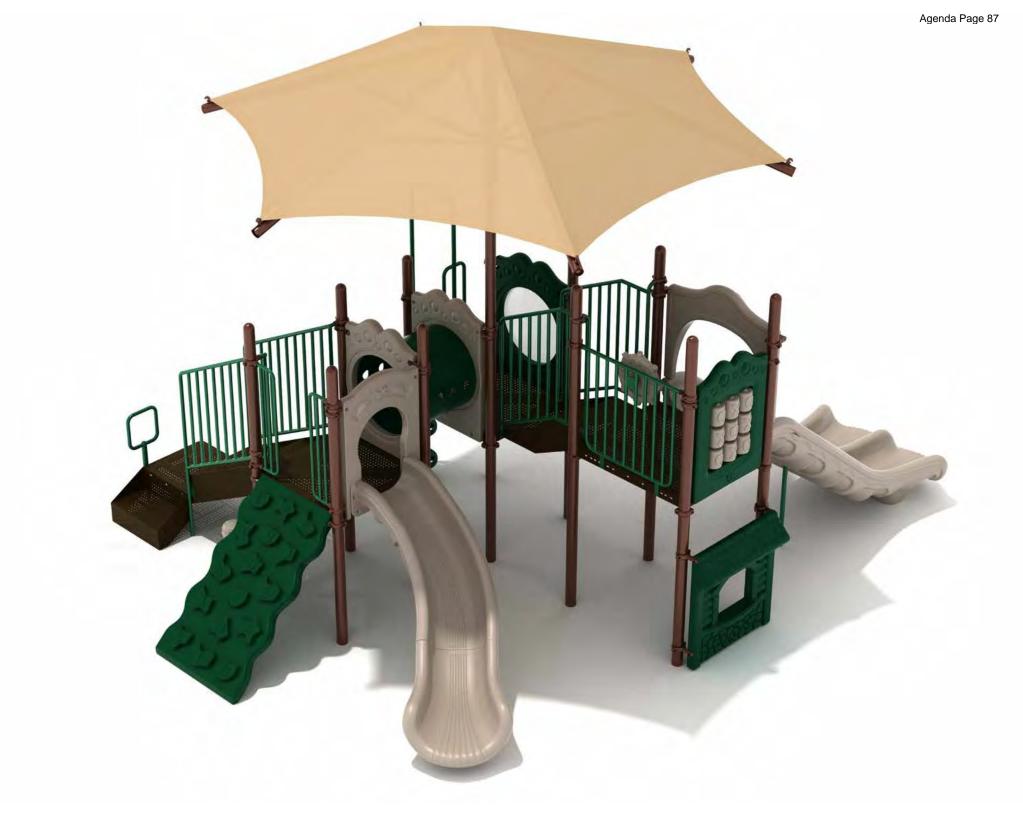

## Harmony Playground #2 Rose Creek 3348 Primrose Willow Corner

Does not include permitting. TAX EXEMPT!!!

| Description                                                                                                                                                                                         | Quantity | Unit Price | Тах             | Amount USD |
|-----------------------------------------------------------------------------------------------------------------------------------------------------------------------------------------------------|----------|------------|-----------------|------------|
| Removal & Disposal of existing playground equipment                                                                                                                                                 | 1.00     | 1,800.00   | Tax on<br>Sales | 1,800.00   |
| Excavation of playground area to accommodate for new surfacing. Approximately 40'X37'- Total of 1,480 sqft. All excavated materials will be dumped in another location in Harmony in specified area | 1480.00  | 1.50       | Tax on<br>Sales | 2,220.00   |
| Supply & Delivery of new playground equipment "Rose Creek" with integrated shade structure.                                                                                                         | 1.00     | 14,200.00  | Tax on<br>Sales | 14,200.00  |
| Installation of new playground equipment to spec.                                                                                                                                                   | 1.00     | 4,200.00   | Tax on<br>Sales | 4,200.00   |
| Supply, Delivery & Installation of Filter Fabric prior to mulch<br>install to help prevent weed growth in playground area.<br>Approximately 1,480 sqft                                              | 1480.00  | 0.50       | Tax on<br>Sales | 740.00     |
| Supply, Delivery & Installation of 55 cubic yards of wood mulch for playground area.                                                                                                                | 55.00    | 50.00      | Tax on<br>Sales | 2,750.00   |
| Supply & Delivery of 38 borders & 1 ADA ramp (\$35 per border & \$425 for ADA)                                                                                                                      | 1.00     | 755.00     | Tax on<br>Sales | 755.00     |
| Installation of borders & ADA ramp to spec (ADA ramp has been added as an additional 2 borders for pricing)                                                                                         | 40.00    | 10.00      | Tax on<br>Sales | 400.00     |
| Freight for playground equipment, borders & ADA ramp                                                                                                                                                | 1.00     | 2,300.00   | Tax on<br>Sales | 2,300.00   |