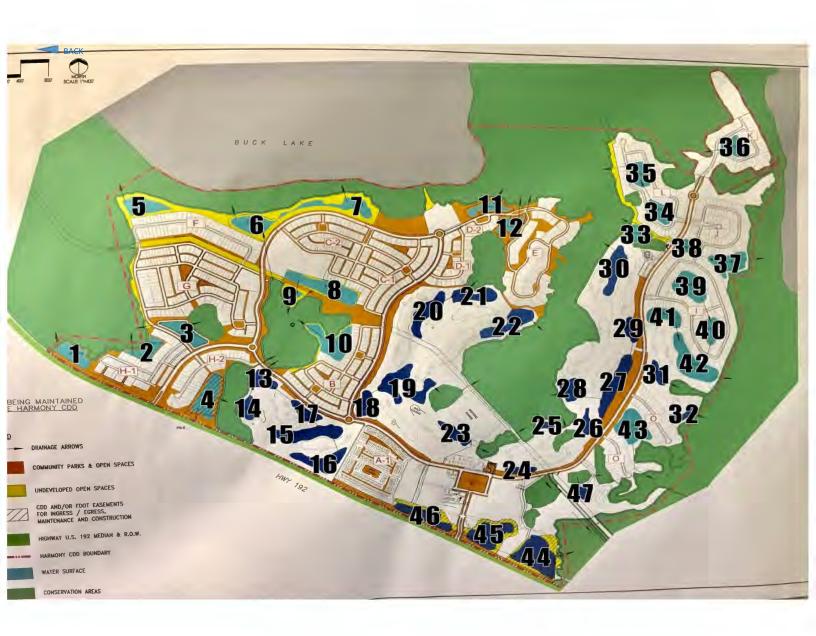

**Harmony District Ponds Report** 

| 1 2 3 4 5 6 7 8 9 10                 | Name ap Quickview, click It pernet access not req Map links below Require Internet H-1 H-1 H-2 Cherry Hill S. Long Pond N. Long Pond Dog Park Tr. Dog Park Estates N. Estates S. | 1.4<br>1.0<br>2.3<br>3.7<br>2.8<br>3.1<br>3.1<br>3.5<br>1.0<br>3.0 | L1<br>L3<br>Bla | =mini<br>=signi<br>ank = i<br>L1<br>L1 | imal I<br>ficant | .2=mo<br>: L4=e | oderate<br>extreme<br>on issue | August 2020 August September  Current Treatment  No treatment needed  No treatment needed  Littoral Weeds | * Se Clear G-Algae  * Komeen Crystals-Hydrilla  * SonarOne-Hydrilla  * Diquat-Latoral plants |
|--------------------------------------|----------------------------------------------------------------------------------------------------------------------------------------------------------------------------------|--------------------------------------------------------------------|-----------------|----------------------------------------|------------------|-----------------|--------------------------------|-----------------------------------------------------------------------------------------------------------|----------------------------------------------------------------------------------------------|
| 2<br>3<br>4<br>5<br>6<br>7<br>8<br>9 | Require Internet H-1 H-1 H-2 Cherry Hill S. Long Pond N. Long Pond Dog Park Tr. Dog Park Estates N. Estates S.                                                                   | 1.0<br>2.3<br>3.7<br>2.8<br>3.1<br>3.1<br>3.5<br>1.0<br>3.0        | Bla             | L1<br>L1                               |                  | tes no          | L1<br>L1                       | No treatment needed No treatment needed                                                                   | * Diquat-Latoral plants                                                                      |
| 2<br>3<br>4<br>5<br>6<br>7<br>8<br>9 | H-1 H-1 H-2 Cherry Hill S. Long Pond N. Long Pond Dog Park Tr. Dog Park Estates N. Estates S.                                                                                    | 1.0<br>2.3<br>3.7<br>2.8<br>3.1<br>3.1<br>3.5<br>1.0<br>3.0        |                 | L1                                     |                  | L1              | L1                             | No treatment needed                                                                                       |                                                                                              |
| 3<br>4<br>5<br>6<br>7<br>8<br>9      | H-1 H-2 Cherry Hill S. Long Pond N. Long Pond Dog Park Tr. Dog Park Tr. Dog Park Estates N. Estates S.                                                                           | 2.3<br>3.7<br>2.8<br>3.1<br>3.1<br>3.5<br>1.0<br>3.0               |                 | L1                                     |                  | L1              |                                |                                                                                                           |                                                                                              |
| 4<br>5<br>6<br>7<br>8<br>9           | H-2 Cherry Hill S. Long Pond N. Long Pond Dog Park Tr. Dog Park Tr. Dog Park Estates N. Estates S.                                                                               | 3.7<br>2.8<br>3.1<br>3.1<br>3.5<br>1.0<br>3.0                      |                 | L1                                     |                  | L1              |                                | Littoral Weeds                                                                                            |                                                                                              |
| 5<br>6<br>7<br>8<br>9                | Cherry Hill S. Long Pond N. Long Pond Dog Park Tr. Dog Park Tr. Dog Park Estates N. Estates S.                                                                                   | 2.8<br>3.1<br>3.1<br>3.5<br>1.0<br>3.0                             |                 | L1                                     |                  |                 |                                |                                                                                                           | Round Up                                                                                     |
| 6<br>7<br>8<br>9<br>10               | S. Long Pond N. Long Pond Dog Park Tr. Dog Park Tr. Dog Park Estates N. Estates S.                                                                                               | 3.1<br>3.1<br>3.5<br>1.0<br>3.0                                    |                 |                                        |                  |                 | L1                             | No treatment needed                                                                                       |                                                                                              |
| 7<br>8<br>9                          | N. Long Pond Dog Park Tr. Dog Park Tr. Dog Park Estates N. Estates S.                                                                                                            | 3.1<br>3.5<br>1.0<br>3.0                                           |                 |                                        |                  |                 |                                | No treatment needed                                                                                       |                                                                                              |
| 8<br>9<br>10                         | Dog Park Tr. Dog Park Tr. Dog Park Estates N. Estates S.                                                                                                                         | 3.5<br>1.0<br>3.0                                                  |                 |                                        |                  |                 | L1                             | No treatment needed                                                                                       |                                                                                              |
| 9                                    | Dog Park Tr. Dog Park Estates N. Estates S.                                                                                                                                      | 1.0<br>3.0                                                         |                 | 1 4                                    |                  |                 | L1                             | No treatment needed                                                                                       |                                                                                              |
| 10                                   | Dog Park<br>Estates N.<br>Estates S.                                                                                                                                             | 3.0                                                                |                 | L1                                     |                  |                 |                                | No treatment needed                                                                                       |                                                                                              |
|                                      | Estates N.<br>Estates S.                                                                                                                                                         |                                                                    |                 |                                        |                  |                 | L1                             | No treatment needed  No treatment needed                                                                  |                                                                                              |
|                                      | Estates S.                                                                                                                                                                       | 1.8                                                                |                 | 11                                     |                  |                 | L1                             |                                                                                                           | Round Up                                                                                     |
| 11 12                                |                                                                                                                                                                                  | 1.8                                                                |                 | L1<br>L1                               |                  |                 |                                | Littoral Weeds Littoral Weeds                                                                             | Round Up                                                                                     |
| 13                                   | (20IT ( OUITCA                                                                                                                                                                   | 1.7                                                                |                 | L1                                     |                  |                 |                                | Littoral weeds                                                                                            | Nouria Op                                                                                    |
| 14                                   | Golf Course<br>Golf Course                                                                                                                                                       | 1.5                                                                |                 | L1                                     |                  |                 |                                |                                                                                                           |                                                                                              |
| 15                                   | Golf Course                                                                                                                                                                      | 4.0                                                                |                 | L1                                     |                  |                 |                                |                                                                                                           |                                                                                              |
| 16                                   | Golf Course                                                                                                                                                                      | 3.4                                                                |                 | L1                                     |                  |                 |                                |                                                                                                           |                                                                                              |
| 17                                   | Golf Course                                                                                                                                                                      | 1.4                                                                |                 | L1                                     |                  |                 |                                |                                                                                                           |                                                                                              |
| 18                                   | Golf Course                                                                                                                                                                      | 2.0                                                                |                 | L2                                     |                  |                 |                                |                                                                                                           |                                                                                              |
| 19                                   | Golf Course                                                                                                                                                                      | 5.3                                                                |                 | L1                                     |                  |                 |                                |                                                                                                           |                                                                                              |
| 20                                   | Golf Course                                                                                                                                                                      | 3.5                                                                |                 | LI                                     |                  |                 |                                |                                                                                                           |                                                                                              |
| 21                                   | Golf Course                                                                                                                                                                      | 2.3                                                                |                 | L1                                     |                  |                 |                                |                                                                                                           |                                                                                              |
| 22                                   | Golf Course                                                                                                                                                                      | 3.2                                                                |                 | L2                                     |                  |                 |                                |                                                                                                           |                                                                                              |
| 23                                   | Golf Course                                                                                                                                                                      | 2.0                                                                |                 | L1                                     |                  |                 |                                |                                                                                                           |                                                                                              |
| 24                                   | Golf Course                                                                                                                                                                      | 2.0                                                                |                 | L1                                     |                  |                 |                                |                                                                                                           |                                                                                              |
| 25                                   | Golf Course                                                                                                                                                                      | 0.5                                                                |                 | L2                                     |                  |                 |                                |                                                                                                           |                                                                                              |
| 26                                   | Golf Course                                                                                                                                                                      | 0.7                                                                |                 |                                        |                  |                 |                                |                                                                                                           |                                                                                              |
| 27                                   | Golf Course                                                                                                                                                                      | 0.7                                                                |                 | L2                                     |                  |                 |                                |                                                                                                           |                                                                                              |
| 28                                   | Golf Course                                                                                                                                                                      | 1.3                                                                |                 | L1                                     |                  |                 |                                |                                                                                                           |                                                                                              |
| 29                                   | Golf Course                                                                                                                                                                      | 1.2                                                                |                 | L1                                     |                  |                 |                                |                                                                                                           |                                                                                              |
| 30                                   | Golf Course                                                                                                                                                                      | 2.3                                                                |                 | L1                                     |                  |                 |                                |                                                                                                           |                                                                                              |
| 31                                   | Golf Course                                                                                                                                                                      | 1.1                                                                |                 | L2                                     |                  |                 |                                |                                                                                                           |                                                                                              |
| 32                                   | Golf Course                                                                                                                                                                      | 2.0                                                                |                 | L1                                     |                  |                 |                                |                                                                                                           |                                                                                              |
| 33                                   | W. Lake                                                                                                                                                                          | 1.3                                                                |                 | L1                                     |                  |                 |                                |                                                                                                           |                                                                                              |
| 34                                   | W. Lake                                                                                                                                                                          | 0.0                                                                |                 |                                        |                  |                 |                                | Future pond, not active                                                                                   |                                                                                              |
| 35                                   | W. Lake                                                                                                                                                                          | 0.0                                                                |                 |                                        |                  |                 |                                | Future pond, not active                                                                                   |                                                                                              |
| 36                                   | N. Lake                                                                                                                                                                          | 0.0                                                                |                 |                                        |                  |                 |                                | Future pond, not active                                                                                   |                                                                                              |
| 37                                   | E. Lake                                                                                                                                                                          | 3.0                                                                |                 |                                        |                  | L1              |                                | No treatment needed                                                                                       |                                                                                              |
| 38                                   | E. Lake                                                                                                                                                                          | 0.5                                                                |                 |                                        |                  | L1              |                                | No treatment needed                                                                                       |                                                                                              |
| 39                                   | S. Lake                                                                                                                                                                          | 3.3                                                                |                 |                                        |                  | L1              |                                | No treatment needed                                                                                       |                                                                                              |
| 40                                   | S. Lake                                                                                                                                                                          | 1.4                                                                |                 |                                        |                  | L1              |                                | No treatment needed                                                                                       |                                                                                              |
| 41                                   | S. Lake                                                                                                                                                                          | 2.3                                                                | L1              |                                        |                  |                 |                                | No treatment needed                                                                                       |                                                                                              |
| 42                                   | S. Lake                                                                                                                                                                          | 5.2                                                                | L1              |                                        |                  |                 |                                | No treatment needed                                                                                       |                                                                                              |
| 43                                   | Waterside                                                                                                                                                                        | 3.0                                                                | L2              |                                        |                  |                 |                                | Littoral Weeds                                                                                            | Round Up                                                                                     |
| 44                                   | DOT                                                                                                                                                                              | 6.0                                                                |                 |                                        | L1               |                 |                                | No treatment needed                                                                                       |                                                                                              |
| 45                                   | DOT                                                                                                                                                                              | 3.6                                                                |                 |                                        | L1               |                 |                                | No treatment needed                                                                                       |                                                                                              |
| 46                                   | DOT                                                                                                                                                                              | 2.0                                                                |                 |                                        | L2               |                 |                                | No treatment needed                                                                                       |                                                                                              |
| 47                                   | Maintenance                                                                                                                                                                      | 0.4                                                                |                 |                                        | L1               |                 |                                | No treatment needed                                                                                       |                                                                                              |
| 48                                   | Feathergrass                                                                                                                                                                     | 0.0                                                                |                 |                                        | L1               |                 |                                | No treatment needed                                                                                       |                                                                                              |
|                                      | TOTAL ACRES                                                                                                                                                                      | 1.0                                                                | Total           | size (i                                | in acre          | es) of a        | all ponds co                   | mbined                                                                                                    |                                                                                              |
| Δ,                                   | VG. TREATED ACRES                                                                                                                                                                | 0.2                                                                |                 |                                        |                  |                 | area is roug                   |                                                                                                           |                                                                                              |