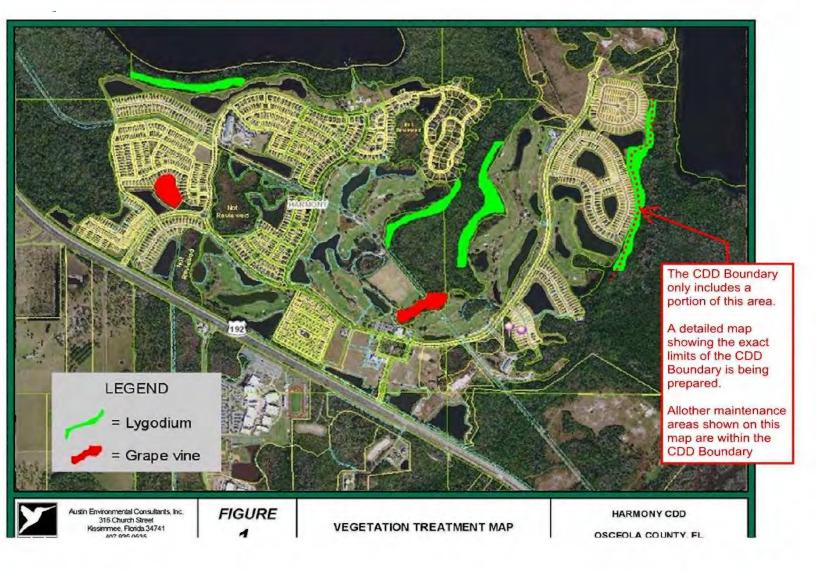

## Harmony Community Development District Field Services Monthly Wetland Report

| #  | Maintenance<br>Area Name<br>Map Tab Shows<br>Local QuickMap<br>Click Links Below<br>For Internet Maps | Acres | Invasive Species<br>Vegitation Identification<br>Infestation Severity<br>High, Medium, Low                                                                                                                     | Reporting Date:<br>August-September<br>Prescribed Treatment                               | Treatment Status<br>Pending Activities<br>Percent Complete             |
|----|-------------------------------------------------------------------------------------------------------|-------|----------------------------------------------------------------------------------------------------------------------------------------------------------------------------------------------------------------|-------------------------------------------------------------------------------------------|------------------------------------------------------------------------|
| 1  | Buck Lake - South                                                                                     | 1.4 ? | Lygodium<br>High                                                                                                                                                                                               | Spraying only with a<br>mixture of roundup and<br>cutrine.                                | only small areas left to treat most has been sprayed and is dying      |
| 2  | Green - South                                                                                         | 1.0 ? | Grapevine<br>Medium                                                                                                                                                                                            | Sprayed with round up and<br>cut the vines running up<br>the base of the tree.            | Retreating some of the main areas for new growth.                      |
| 3  | Golf Course - West                                                                                    | 2.3 ? | Lygodium<br>High                                                                                                                                                                                               | Spraying along a lot of the<br>main sections to gain<br>access further into the<br>woods. | Large amounts of fern and grape vine.                                  |
| 4  | Golf Course - East                                                                                    | 3.7 ? | Lygodium<br>High                                                                                                                                                                                               | Started to treat                                                                          |                                                                        |
| 5  | Golf Course - South                                                                                   | 2.8 ? | Grapevine<br>Medium                                                                                                                                                                                            | treating with roundup                                                                     | Spraying mostly fern once treated and further into the interior areas. |
| 6  | The Lakes - East                                                                                      | 3.1 ? | Lygodium<br>High                                                                                                                                                                                               | treating with round up                                                                    | starting to spray just on the outside areas                            |
| 7  | {Future}                                                                                              | 0.0   |                                                                                                                                                                                                                |                                                                                           |                                                                        |
| 8  | {Future}                                                                                              | 0.0   |                                                                                                                                                                                                                |                                                                                           |                                                                        |
| 9  | {Future}                                                                                              | 0.0   |                                                                                                                                                                                                                |                                                                                           |                                                                        |
| 10 | {Future}                                                                                              | 0.0   |                                                                                                                                                                                                                |                                                                                           |                                                                        |
| 11 | {Future}                                                                                              | 0.0   |                                                                                                                                                                                                                |                                                                                           |                                                                        |
| 12 | {Future}                                                                                              | 0.0   |                                                                                                                                                                                                                |                                                                                           |                                                                        |
| 13 | {Future}                                                                                              | 0.0   |                                                                                                                                                                                                                |                                                                                           |                                                                        |
| 14 | {Future}                                                                                              | 0.0   |                                                                                                                                                                                                                |                                                                                           |                                                                        |
| 15 | {Future}                                                                                              | 0.0   |                                                                                                                                                                                                                |                                                                                           |                                                                        |
|    | TOTAL ACRES<br>AVG. TREATED ACRES                                                                     | 1.2   | Total size (in acres) of all foliage maintenance areas<br>Average infested foliage treated area is roughly 20%<br>h I have been working in the area between schoolhouse and five oaks that is backed up behind |                                                                                           |                                                                        |