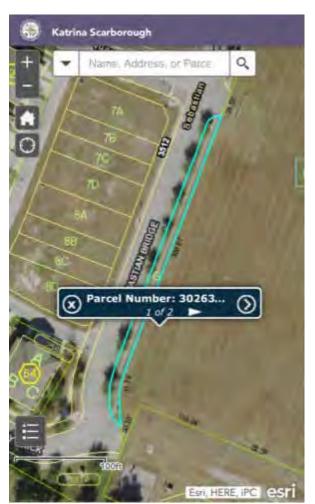

| 06/16/2020             | 6939    | 07/16/2020            | 7120    | 181   |

\$674.22 Previous Balance \$674.22 **Balance Forward** 

Current Transaction(s) Reclaimed Base Charge \$18.50 Reclaimed Usage \$540.03 \$558.53 **Current Transaction Total** 

\$1,232.75 **Total Amount Due** 



Please return this portion with your payment - Do not send cash through the mail



Toho Water Authority P.O. Box 30527 Tampa, Florida 33630-3527 www.tohowater.com

Bringing you life's most precious resource

Past due balances are subject to immediate interruption of service

Please Remit to

**Toho Water Authority** P. O. Box 30527 Tampa, Florida 33630-3527



EAST LAKES OF HARMONY COMMUNITY KISSIMMEE, FL 34741-5155

## Ashley Park Irrigation





## Ashley Park Irrigation











...









## Ashley Park Irrigation